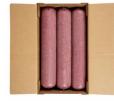

## Beef Fine Ground, 85% Lean 15% Fat, 6-10 Pound **Tubes Per 60 Pound Catch Weight Master Case**

Product Description - 100% Hand-selected Premium Cut Ground Beef, No Additives

Product Code - 23000 GTIN - 90096423230004

#### **Master Case**

| Piece Count | Net Weight | Gross Weight  |
|-------------|------------|---------------|
| 6           | 60         | 61.88         |
| Width       | Length     | Height        |
| 13.25"      | 23.75"     | 8.75"         |
| TI          | HI         | Cube          |
| 6           | 5          | 1.59 cubic ft |