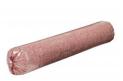

## Beef Fine Ground, 85% Lean 15% Fat, 8-10 Pound **Tubes Per 80 Pound Catch Weight Master Case**

Product Description - 100% Hand-selected Premium Cut Ground Beef, No Additives

Product Code - 21810 GTIN - 90096423218101

#### **Ingredients**

Beef

\*The % Daily Value tells you how much a nutrient in a serving of food contributes to a daily diet. 2,000 calories a day is used for general nutrition advice.