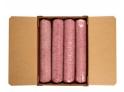

## Beef Fine Ground, 90% Lean 10% Fat, 4-10 Pound **Tubes Per 40 Pound Catch Weight Master Case**

Product Description - 100% Hand-selected Premium Cut Ground Beef, No Additives

Product Code - 31800 GTIN - 90096423318009

#### **Master Case**

| Piece Count | Net Weight | Gross Weight  |
|-------------|------------|---------------|
| 4           | 40         | 41.61         |
| Width       | Length     | Height        |
| 17.5"       | 23.81"     | 4.63"         |
| TI          | HI         | Cube          |
| 4           | 12         | 1.12 cubic ft |