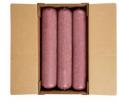

# Beef Fine Ground, 90% Lean 10% Fat, 6-10 Pound Tubes Per 60 Pound Catch Weight Master Case

**Product Description** - 100% Hand-selected Premium Cut Ground Beef, No Additives

Product Code - 23500 GTIN - 90096423235009

#### **Master Case**

| Piece Count | Net Weight | Gross Weight  |
|-------------|------------|---------------|
| 6           | 60         | 61.88         |
| Width       | Length     | Height        |
| 13.25"      | 23.75"     | 8.75"         |
| TI          | HI         | Cube          |
| 6           | 5          | 1.59 cubic ft |