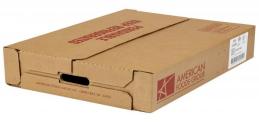

# Beef Fine Ground, 93% Lean 7% Fat, 4-10 Pound **Tubes Per 40 Pound Catch Weight Master Case**

Product Description - 100% Hand-selected Premium Cut Ground Beef, No Additives

Product Code - 31600 GTIN - 90096423316005

#### **Master Case**

| Piece Count | Net Weight | Gross Weight  |
|-------------|------------|---------------|
| 4           | 40         | 41.61         |
| Width       | Length     | Height        |
| 17.5"       | 23.81"     | 4.63"         |
| TI          | HI         | Cube          |
| 4           | 12         | 1.12 cubic ft |