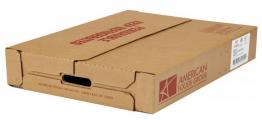

# Beef Fine Ground, 93% Lean 7% Fat, 4-10 Pound **Tubes Per 40 Pound Catch Weight Master Case**

Product Description - 100% Hand-selected Premium Cut Ground Beef, No Additives

Product Code - 31600 GTIN - 90096423316005

#### **Master Case**

| Piece Count | Net Weight | Gross Weight  |
|-------------|------------|---------------|
| 4           | 40         | 41.61         |
| Width       | Length     | Height        |
| 17.5"       | 23.81"     | 4.63"         |
| TI          | HI         | Cube          |
| 4           | 12         | 1.12 cubic ft |