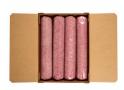

# Beef Fine Ground, 93% Lean 7% Fat, 4-10 Pound **Tubes Per 40 Pound Catch Weight Master Case**

Product Description - 100% Hand-selected Premium Cut Ground Beef, No Additives

Product Code - 31600 GTIN - 90096423316005