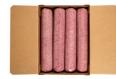

# Beef Fine Ground, 93% Lean 7% Fat, 8-10 Pound Tubes Per 80 Pound Catch Weight Master Case

**Product Description** - 100% Hand-selected Premium Cut Ground Beef, No Additives

Product Code - 21105 GTIN - 90096423211058

#### **Master Case**

| Piece Count | Net Weight | Gross Weight  |
|-------------|------------|---------------|
| 8           | 80         | 82.2          |
| Width       | Length     | Height        |
| 17.25"      | 23.5"      | 8.75"         |
| TI          | Н          | Cube          |
| 4           | 6          | 2.05 cubic ft |