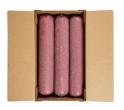

# Beef Fine Ground, 96% Lean 4% Fat, 6-10 Pound **Tubes Per 60 Pound Catch Weight Master Case**

Product Description - 100% Hand-selected Premium Cut Ground Beef, No Additives

Product Code - 30906 GTIN - 90096423309069