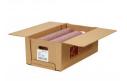

#### **Master Case**

| Piece Count | Net Weight | Gross Weight  |
|-------------|------------|---------------|
| 6           | 60         | 61.88         |
| Width       | Length     | Height        |
| 13.25"      | 23.75"     | 8.75"         |
| TI          | HI         | Cube          |
| 6           | 5          | 1.59 cubic ft |