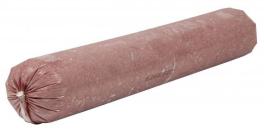

# Beef Fine Ground, 96% Lean 4% Fat, 6-10 Pound **Tubes Per 60 Pound Catch Weight Master Case**

Product Description - 100% Hand-selected Premium Cut Ground Beef, No Additives

Product Code - 30906 GTIN - 90096423309069