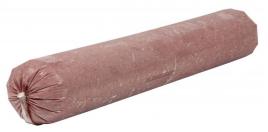

# Beef Fine Ground, 96% Lean 4% Fat, 6-10 Pound **Tubes Per 60 Pound Catch Weight Master Case**

Product Description - 100% Hand-selected Premium Cut Ground Beef, No Additives

Product Code - 30906 GTIN - 90096423309069