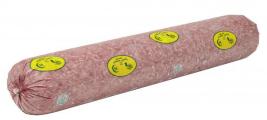

## Beef Halal Fine Ground, 73% Lean 27% Fat, 8-10 **Pound Tubes Per 80 Pound Catch Weight Master Case**

Product Description - 100% Hand-selected Premium Cut Ground Beef, No Additives

Product Code - 20130 GTIN - 90096423201301