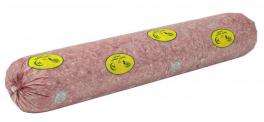

## Beef Halal Fine Ground, 73% Lean 27% Fat, 8-10 **Pound Tubes Per 80 Pound Catch Weight Master Case**

Product Description - 100% Hand-selected Premium Cut Ground Beef, No Additives

Product Code - 20130 GTIN - 90096423201301