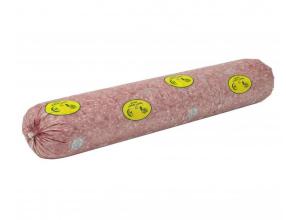

# Beef Halal Fine Ground, 73% Lean 27% Fat, 8-10 Pound Tubes Per 80 Pound Catch Weight Master Case

**Product Description** - 100% Hand-selected Premium Cut Ground Beef, No Additives

Product Code - 20130