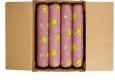

# Beef Halal Fine Ground, 73% Lean 27% Fat, 8-10 Pound Tubes Per 80 Pound Catch Weight Master Case

**Product Description** - 100% Hand-selected Premium Cut Ground Beef, No Additives

Product Code - 20130

#### Master Case

| Piece Count | Net Weight | Gross Weight  |
|-------------|------------|---------------|
| 8           | 80         | 82.2          |
| Width       | Length     | Height        |
| 17.25"      | 23.5"      | 8.75"         |
| TI          | HI         | Cube          |
| 4           | 6          | 2.05 cubic ft |