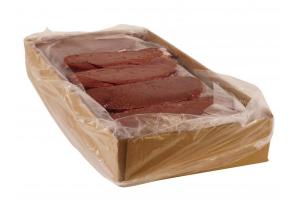

## Beef Liver 40/4 oz Slices

**Product Description** - The Superfood Powerhouse. Beef liver is one of the most nutrient-dense foods available - it's low in calories, rich in high-quality protein and contains an incredible amount of essential vitamins and minerals. The health benefits of such a high-protein intake speak for themselves, having been shown to increase metabolic rate, reduce appetite and help build and preserve muscle during weight loss. Liver also supports healthy brain function, and helps your body product natural energy through healthy cell function. Don't underestimate the super power of beef liver.

#### Features & Benefits

- USDA Approved
- Excellent Source of Protein, Vitamin A, and Iron
- Keep Frozen
- Skinned and Deveined
- Product Code 1068306

GTIN - 10079041683067