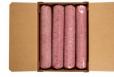

## Beef Round Fine Ground, 85% Lean 15% Fat, 8-10 Pound Tubes Per 80 Pound Catch Weight Master Case

Product Description - 100% Hand-selected Premium Cut Ground Beef, No Additives

Product Code - 21610 GTIN - 90096423216107

#### **Master Case**

| Piece Count | Net Weight | Gross Weight  |
|-------------|------------|---------------|
| 8           | 80         | 82.2          |
| Width       | Length     | Height        |
| 17.25"      | 23.5"      | 8.75"         |
| TI          | Н          | Cube          |
| 4           | 6          | 2.05 cubic ft |