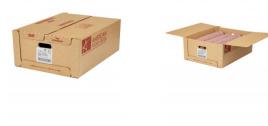

# Beef Round Fine Ground, 85% Lean 15% Fat, 8-10 Pound Tubes Per 80 Pound Catch Weight Master Case

**Product Description** - 100% Hand-selected Premium Cut Ground Beef, No Additives

Product Code - 21610

## Master Case

| Piece Count | Net Weight | Gross Weight  |
|-------------|------------|---------------|
| 8           | 80         | 82.2          |
| Width       | Length     | Height        |
| 17.25"      | 23.5"      | 8.75"         |
| TI          | HI         | Cube          |
| 4           | 6          | 2.05 cubic ft |