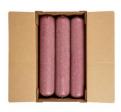

## Beef Round Fine Ground, 87% Lean 13% Fat, 6-10 Pound Tubes Per 60 Pound Catch Weight Master Case

Product Description - 100% Hand-selected Premium Cut Ground Beef, No Additives

Product Code - 22450 GTIN - 90096423224508