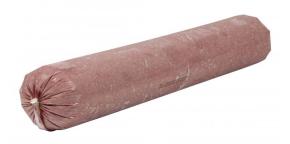

## Beef Round Fine Ground, 87% Lean 13% Fat, 6-10 Pound Tubes Per 60 Pound Catch Weight Master Case

Product Description - 100% Hand-selected Premium Cut Ground Beef, No Additives

Product Code - 22450 GTIN - 90096423224508

#### **Ingredients**

Beef