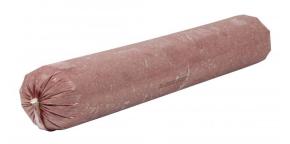

# Beef Round Fine Ground, 87% Lean 13% Fat, 6-10 Pound Tubes Per 60 Pound Catch Weight Master Case

Product Description - 100% Hand-selected Premium Cut Ground Beef, No Additives

Product Code - 22450 GTIN - 90096423224508

## **Ingredients**

Beef