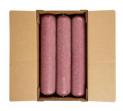

# Beef Round Fine Ground, 87% Lean 13% Fat, 6-10 Pound Tubes Per 60 Pound Catch Weight Master Case

Product Description - 100% Hand-selected Premium Cut Ground Beef, No Additives

Product Code - 22450 GTIN - 90096423224508

#### **Master Case**

| Piece Count | Net Weight | Gross Weight  |
|-------------|------------|---------------|
| 6           | 60         | 61.88         |
| Width       | Length     | Height        |
| 13.25"      | 23.75"     | 8.75"         |
| TI          | Н          | Cube          |
| 6           | 5          | 1.59 cubic ft |