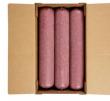

## Beef Sirloin Fine Ground, 90% Lean 10% Fat, 6-10 Pound Tubes Per 60 Pound Catch Weight Master Case

Product Description - 100% Hand-selected Premium Cut Ground Beef, No Additives

Product Code - 22300 GTIN - 90096423223006

#### **Master Case**

| Piece Count | Net Weight | Gross Weight  |
|-------------|------------|---------------|
| 6           | 60         | 61.88         |
| Width       | Length     | Height        |
| 13.25"      | 23.75"     | 8.75"         |
| TI          | HI         | Cube          |
| 6           | 5          | 1.59 cubic ft |