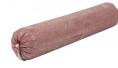

# Beef Sirloin Fine Ground, 90% Lean 10% Fat, 6-10 Pound Tubes Per 60 Pound Catch Weight Master Case

 $\begin{tabular}{ll} \textbf{Product Description - } 100\% \ Hand-selected \ Premium \ Cut \ Ground \ Beef, \ No \ Additives \end{tabular}$ 

#### **Ingredients**

Beef

\*The % Daily Value tells you how much a nutrient in a serving of food contributes to a daily diet. 2,000 calories a day is used for general nutrition advice.