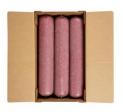

# Beef Sirloin Fine Ground, 90% Lean 10% Fat, 6-10 Pound Tubes Per 60 Pound Catch Weight Master Case

 $\begin{tabular}{ll} \textbf{Product Description - } 100\% \ Hand-selected \ Premium \ Cut \ Ground \ Beef, \ No \ Additives \end{tabular}$ 

#### **Master Case**

| Piece Count | Net Weight | Gross Weight  |
|-------------|------------|---------------|
| 6           | 60         | 61.88         |
| Width       | Length     | Height        |
| 13.25"      | 23.75"     | 8.75"         |
| TI          | HI         | Cube          |
| 6           | 5          | 1.59 cubic ft |

#### **Ingredients**

Beef

\*The % Daily Value tells you how much a nutrient in a serving of food contributes to a daily diet. 2,000 calories a day is used for general nutrition advice.