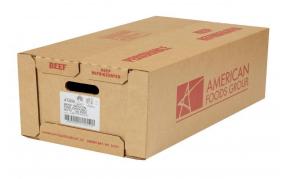

# Beef Sirloin Fine Ground, 90% Lean 10% Fat, 6-10 Pound Tubes Per 60 Pound Catch Weight Master Case

 $\begin{tabular}{ll} \textbf{Product Description - } 100\% \ Hand-selected \ Premium \ Cut \ Ground \ Beef, \ No \ Additives \end{tabular}$ 

Product Code - 41305 GTIN - 90096423413056

#### **Master Case**

| Piece Count | Net Weight | Gross Weight  |
|-------------|------------|---------------|
| 6           | 60         | 61.88         |
| Width       | Length     | Height        |
| 13.25"      | 23.75"     | 8.75"         |
| TI          | HI         | Cube          |
| 6           | 5          | 1.59 cubic ft |