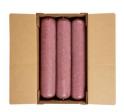

# Beef Sirloin Fine Ground, 92% Lean 8% Fat, 6-10 Pound Tubes Per 60 Pound Catch Weight Master Case

 $\begin{tabular}{ll} \textbf{Product Description - } 100\% \ Hand-selected \ Premium \ Cut \ Ground \ Beef, \ No \ Additives \end{tabular}$ 

#### **Master Case**

| Piece Count | Net Weight | Gross Weight  |
|-------------|------------|---------------|
| 6           | 60         | 61.88         |
| Width       | Length     | Height        |
| 13.25"      | 23.75"     | 8.75"         |
| TI          | HI         | Cube          |
| 6           | 5          | 1.59 cubic ft |