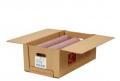

# Beef Sirloin Fine Ground, 92% Lean 8% Fat, 6-10 Pound Tubes Per 60 Pound Catch Weight Master Case

 $\begin{tabular}{ll} \textbf{Product Description - } 100\% \ Hand-selected \ Premium \ Cut \ Ground \ Beef, \ No \ Additives \end{tabular}$ 

#### **Master Case**

| Piece Count | Net Weight | Gross Weight  |
|-------------|------------|---------------|
| 6           | 60         | 61.88         |
| Width       | Length     | Height        |
| 13.25"      | 23.75"     | 8.75"         |
| TI          | HI         | Cube          |
| 6           | 5          | 1.59 cubic ft |