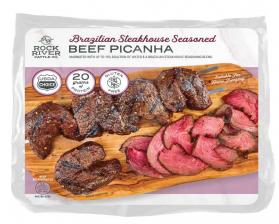

## **RIVER** CATTLE CO: Brazilian Steakhouse Seasoned Beef Picanha 8/3# AVG Packages

**Product Description** - Beef picanha is a staple in Brazilian cuisine that is also loved by many in the U.S. This premium cut is known for its flavor, packed with robust beefiness. Picanha is exceptionally tender and juicy, providing a delectable, melt-in-your-mouth experience. Whether roasted, air-fried, grilled, or smoked, our Brazilian steakhouse seasoned beef picanha offers bold and authentic bites of deliciousness.

Features & Benefits

ROCK

- USDA Choice Graded Beef
- Great Source of Essential Nutrients
- Hand-Trimmed

Product Code - 1012347 GTIN - 90079041123477