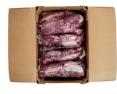

# Butt Tender 191a Select

**Product Description** - Made From 100% Select-grade Fresh Beef And Contains No Additives.

Product Code - 37799

GTIN - 90096423377990

#### Master Case

| Piece Count | Net Weight | Gross Weight  |
|-------------|------------|---------------|
| 12          | 77         | 80            |
| Width       | Length     | Height        |
| 15.63"      | 23.38"     | 9.75"         |
| TI          | HI         | Cube          |
| 5           | 6          | 2.06 cubic ft |