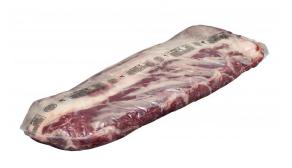

 $\begin{tabular}{ll} \textbf{Product Description} - \textbf{Made From 100\% C/c-grade Fresh Beef And Contains No Additives}. \end{tabular}$ 

Product Code - 01680 GTIN - 90096423016806

| Piece Count | Net Weight | Gross Weight  |
|-------------|------------|---------------|
| 8           | 55         | 58            |
| Width       | Length     | Height        |
| 15.5"       | 23.38"     | 7"            |
| TI          | HI         | Cube          |
| 8           | 6          | 1.47 cubic ft |

## **Ingredients**

Beef