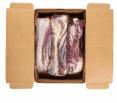

# Ribeye Roll 8/up C/c

Product Description - Made From 100% Fresh Beef And Contains No Additives.

Product Code - 01720

GTIN - 90096423017209

#### **Master Case**

| Piece Count | Net Weight | Gross Weight  |
|-------------|------------|---------------|
| 6           | 57         | 59            |
| Width       | Length     | Height        |
| 15.5"       | 23.38"     | 7"            |
| TI          | HI         | Cube          |
| 8           | 6          | 1.47 cubic ft |