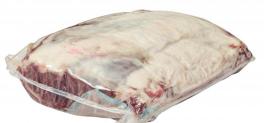

## Choice Fresh Bone-in Beef Export Rib 2" 16/up

**Product Description** - 100% Fresh Beef, No Additives

Product Code - 75054 GTIN - 90096423750540