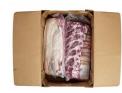

## Choice Fresh Bone-in Beef Export Rib 2" 16/up

**Product Description** - 100% Fresh Beef, No Additives

Product Code - 75054 GTIN - 90096423750540

#### **Master Case**

| Piece Count | Net Weight | Gross Weight  |
|-------------|------------|---------------|
| 3           | 52         | 54.73         |
| Width       | Length     | Height        |
| 15.63"      | 23.38"     | 9.75"         |
| TI          | Н          | Cube          |
| 5           | 5          | 2.06 cubic ft |