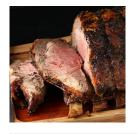

Bone-in Beef Export Rib 2" 16/up

**Product Description** - 100% Fresh Beef, No Additives

Product Code - 75054 GTIN - 90096423750540

#### **Master Case**

| Piece Count | Net Weight | Gross Weight  |
|-------------|------------|---------------|
| 3           | 52         | 54.73         |
| Width       | Length     | Height        |
| 15.63"      | 23.38"     | 9.75"         |
| TI          | Н          | Cube          |
| 5           | 5          | 2.06 cubic ft |



| Shelf Life              | Storage Temp                   | Storage Method    |
|-------------------------|--------------------------------|-------------------|
| 28 days from production | Storage Handling:<br>28°F-34°F | Keep Refrigerated |

### **Preparation**

Cook Thoroughly To 160'F

#### Ingredients

Beef















# **Nutrition Facts**

Serving Size – 4 oz

Calories 190 Calories from Fat 90

| Calories from Fat 90 |            |  |  |
|----------------------|------------|--|--|
| Total Fat 10g        | 15%        |  |  |
| Saturated Fat 4g     | 20%        |  |  |
| Trans Fat 0g         |            |  |  |
| Cholesterol 75mg     | 25%        |  |  |
| Sodium 75mg          | 3%         |  |  |
| Total Carbs 0g       | 0%         |  |  |
| Dietary Fiber 0g     | 0%         |  |  |
| Sugars 0g            |            |  |  |
| Protein 24g          |            |  |  |
| Vitamin A 0%         | Calcium 2% |  |  |
| Vitamin C 0%         | Iron 10%   |  |  |
| VICAIIIII C 0 /0     | 110111070  |  |  |

\*The % Daily Value tells you how much a nutrient in a serving of food contributes to a daily diet.