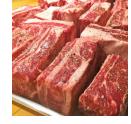

Product Description - 100% Fresh Beef, No Additives

Product Code - 35775 GTIN - 90096423357756

AMERICA'S HEARTLAND

| Piece Count | Net Weight | Gross Weight |
|-------------|------------|--------------|
| 3           | 62         | 64.65        |
| Width       | Length     | Height       |
| 15.63"      | 23.38"     | 9.75"        |
|             | _          |              |

## **Ingredients**

Beef