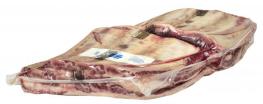

Product Description - 100% Fresh Beef, No Additives

Product Code - 35775 GTIN - 90096423357756

AMERICA'S HEARTLAND

| Piece Count | Net Weight | Gross Weight |
|-------------|------------|--------------|
| 3           | 62         | 64.65        |
| Width       | Length     | Height       |
| 15.63"      | 23.38"     | 9.75"        |
|             | _          |              |