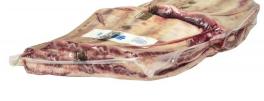

Product Description - 100% Fresh Beef, No Additives

Product Code - 35775 GTIN - 90096423357756

AMERICA'S HEARTLAND

| Piece Count | Net Weight | Gross Weight |
|-------------|------------|--------------|
| 3           | 62         | 64.65        |
| Width       | Length     | Height       |
| 15.63"      | 23.38"     | 9.75"        |
|             | _          |              |