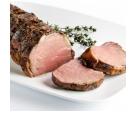

# **Nutrition Facts**

Serving Size - 3.5 oz

Calories 270

| Calories 270          |            |
|-----------------------|------------|
| Calories from Fat 160 |            |
|                       |            |
| Total Fat 18g         | 28%        |
| Saturated Fat 7g      | 35%        |
| Trans Fat 0g          |            |
| Cholesterol 100mg     | 33%        |
| Sodium 50mg           | 2%         |
| Total Carbs 0g        | 0%         |
| Dietary Fiber 0g      | 0%         |
| Sugars 0g             |            |
| Protein 26g           |            |
|                       |            |
| Vitamin A 0%          | Calcium 2% |
| Vitamin C 0%          | Iron 10%   |
|                       |            |





## Choice Fresh Boneless Beef 190a Tenderloin No Shingle 4/up

Produ