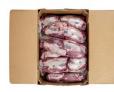

# Choice Fresh Boneless Beef 191a Butt Tender

Product Description - 100% Fresh Beef, No Additives

Product Code - 35994 GTIN - 90096423359941

#### **Master Case**

| Piece Count | Net Weight | Gross Weight  |
|-------------|------------|---------------|
| 12          | 74         | 76.15         |
| Width       | Length     | Height        |
| 15.63"      | 23.38"     | 9.75"         |
| TI          | Н          | Cube          |
| 5           | 6          | 2.06 cubic ft |