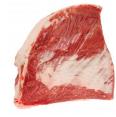

## Choice Fresh Boneless Beef Brisket 8/10

 $\label{lem:product Description - The Choice Fresh Boneless Beef Brisket Is Made From 100% Choice Fresh Beef And Contains No Additives. Each Brisket Weighs Approximately 8-10 Pounds. There Are 8 Briskets Per 54 Net Weight Master Case. The Master Case Dimensions Are 23.38l X 15.63w X 9.75h Inches.$ 