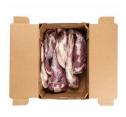

## Choice Fresh Boneless Beef Brisket 8/10

 $\label{lem:product Description - The Choice Fresh Boneless Beef Brisket Is Made From 100% Choice Fresh Beef And Contains No Additives. Each Brisket Weighs Approximately 8-10 Pounds. There Are 8 Briskets Per 54 Net Weight Master Case. The Master Case Dimensions Are 23.38l X 15.63w X 9.75h Inches.$ 

### **Ingredients**

Beef