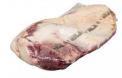

## Choice Fresh Boneless Beef Brisket 8/10

 $\label{lem:product Description - The Choice Fresh Boneless Beef Brisket Is Made From 100% Choice Fresh Beef And Contains No Additives. Each Brisket Weighs Approximately 8-10 Pounds. There Are 8 Briskets Per 54 Net Weight Master Case. The Master Case Dimensions Are 23.38l X 15.63w X 9.75h Inches.$ 

### **Ingredients**

Beef