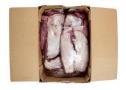

#### **Master Case**

| Piece Count | Net Weight | Gross Weight  |
|-------------|------------|---------------|
| 8           | 61         | 63.35         |
| Width       | Length     | Height        |
| 15.63"      | 23.38"     | 9.75"         |
| TI          | HI         | Cube          |
| 5           | 6          | 2.06 cubic ft |