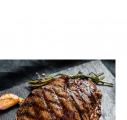

# **Nutrition Facts**

Serving Size – 4 oz

Calories 210

Calories from Fat 120

| Calories from Fat 120 |            |
|-----------------------|------------|
| Total Fat 13g         | 20%        |
| Saturated Fat 5g      | 23%        |
| Trans Fat 0g          |            |
| Cholesterol 75mg      | 25%        |
| Sodium 85mg           | 4%         |
| Total Carbs 0g        | 0%         |
| Dietary Fiber 0g      | 0%         |
| Sugars 0g             |            |
| Protein 21g           |            |
| Vitamin A 0%          | Calcium 0% |
| Vitamin C 0%          | Iron 15%   |





# **Choice Fresh Boneless Beef Clod Blade**

Product Description - 100% Fresh Beef, No Additives

Product Code - 35303 GTIN - 90096423353031

#### **Master Case**

| Piece Count | Net Weight | Gros