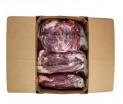

## Choice Fresh Boneless Beef Flank Steak

Product Description - American Foods Group Fresh Boneless Beef Flank Steak, Choice Grade, 6 Bags Per 75 Pound Average Weight Master Case, 6 Flank Steaks Per Bag • Each Master Case Has An Approximate Weight Of 75-pounds And Contains 6 Bags Of Flank Steaks. • Each Vacuum-sealed Bag Contains 6 Boneless Beef Flank Steaks That Weigh Approximately 1.1-2.8 Pounds Each. • Yield Varies. • Made From 100% Fresh Choice Grade Beef And Contains No Additives. • Cook Thoroughly To 160°f. • Keep Refrigerated. • Best If Used Within 35 Days From The Date Of Production • Dimensions: 23.38 Inches Long By 15.63 Inches Wide By 9.75 Inches High