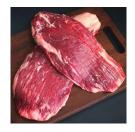

## Choice Fresh Boneless Beef Flank Steak

Product Description - American Foods Group Fresh Boneless Beef Flank Steak, Choice Grade, 6 Bags Per 75 Pound Average Weight Master Case, 6 Flank Steaks Per Bag • Each Master Case Has An Approximate Weight Of 75-pounds And Contains 6 Bags Of Flank Steaks. • Each Vacuum-sealed Bag Contains 6 Boneless Beef Flank Steaks That Weigh Approximately 1.1-2.8 Pounds Each. • Yield Varies. • Made From 100% Fresh Choice Grade Beef And Contains No Additives. • Cook Thoroughly To 160°f. • Keep Refrigerated. • Best If Used Within 35 Days From The Date Of Production • Dimensions: 23.38 Inches Long By 15.63 Inches Wide By 9.75 Inches High