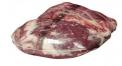

## Choice Fresh Boneless Beef Flank Steak

Product Description - American Foods Group Fresh Boneless Beef Flank Steak, Choice Grade, 6 Bags Per 75 Pound Average Weight Master Case, 6 Flank Steaks Per Bag • Each Master Case Has An Approximate Weight Of 75-pounds And Contains 6 Bags Of Flank Steaks. • Each Vacuum-sealed Bag Contains 6 Boneless Beef Flank Steaks That Weigh Approximately 1.1-2.8 Pounds Each. • Yield Varies. • Made From 100% Fresh Choice Grade Beef And Contains No Additives. • Cook Thoroughly To 160°f. • Keep Refrigerated. • Best If Used Within 35 Days From The Date Of Production • Dimensions: 23.38 Inches Long By 15.63 Inches Wide By 9.75 Inches High