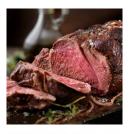

## **Nutrition Facts**

Serving Size -3.5 oz

| Calories 119         |            |
|----------------------|------------|
| Calories from Fat 22 |            |
| Total Fat 2g         | 3%         |
| Saturated Fat 1g     | 10%        |
| Trans Fat 1g         |            |
| Cholesterol 51mg     | 17%        |
| Sodium 61mg          | 3%         |
| Total Carbs 0g       | 0%         |
| Dietary Fiber 0g     | 0%         |
| Sugars 0g            |            |
| Protein 23g          |            |
| Vitamin A 0%         | Calcium 1% |
| Vitamin C 0%         | Iron 11%   |





# Choice Fresh Boneless Beef Inside Round Split Netted 8/13

Product Description - 100% Fresh Beef, No Additives

Product Code - 36420 GTIN - 90096423364204

#### **Master Case**

| Piece Count | Net Weight