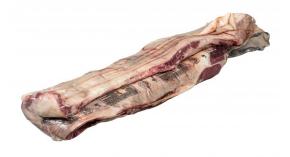

### Choice Fresh Boneless Beef Outside Skirt

Product Description - This Beef Skirt Outside Halal Is Made From 100% Fresh Choice Grade Beef And Contains No Additives. Each Skirt Weighs Approximately 1.4-2.8 Pounds And There Are 2 Skirts Packaged In Each Vacuum-sealed Bag. Each Master Case Measures 23.38 Inches Long By 15.63 Inches Wide By 9.75 Inches High And Weighs A Net Average Of 69-pounds. Keep Refrigerated At 28-34°f. Unprepared, Cook Thoroughly To 160°f. • There Are Two Outside Skirts Per Vacuum-sealed Bag And 16 Bags In Each Master Case. • Each Outside Skirt Weighs Approximately 1.4-2.8 Pounds. • Yield Varies. • Made From 100% Fresh Choice Grade Beef And Contains No Additives. • Unprepared, Cook Thoroughly To 160°f. • Keep Refrigerated At 28-34°f. • Store In A Cooler. • Dimensions: 23.38l X 15.63w X 9.75h Inches