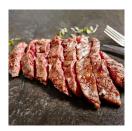

### Choice Fresh Boneless Beef Outside Skirt

Product Description - This Beef Skirt Outside Halal Is Made From 100% Fresh Choice Grade Beef And Contains No Additives. Each Skirt Weighs Approximately 1.4-2.8 Pounds And There Are 2 Skirts Packaged In Each Vacuum-sealed Bag. Each Master Case Measures 23.38 Inches Long By 15.63 Inches Wide By 9.75 Inches High And Weighs A Net Average Of 69-pounds. Keep Refrigerated At 28-34°f. Unprepared, Cook Thoroughly To 160°f. • There Are Two Outside Skirts Per Vacuum-sealed Bag And 16 Bags In Each Master Case. • Each Outside Skirt Weighs Approximately 1.4-2.8 Pounds. • Yield Varies. • Made From 100% Fresh Choice Grade Beef And Contains No Additives. • Unprepared, Cook Thoroughly To 160°f. • Keep Refrigerated At 28-34°f. • Store In A Cooler. • Dimensions: 23.38l X 15.63w X 9.75h Inches

## **Preparation**

Cook Thoroughly To 160'F