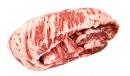

### Choice Fresh Boneless Beef Outside Skirt

Product Description - This Beef Skirt Outside Halal Is Made From 100% Fresh Choice Grade Beef And Contains No Additives. Each Skirt Weighs Approximately 1.4-2.8 Pounds And There Are 2 Skirts Packaged In Each Vacuum-sealed Bag. Each Master Case Measures 23.38 Inches Long By 15.63 Inches Wide By 9.75 Inches High And Weighs A Net Average Of 69-pounds. Keep Refrigerated At 28-34°f. Unprepared, Cook Thoroughly To 160°f. • There Are Two Outside Skirts Per Vacuum-sealed Bag And 16 Bags In Each Master Case. • Each Outside Skirt Weighs Approximately 1.4-2.8 Pounds. • Yield Varies. • Made From 100% Fresh Choice Grade Beef And Contains No Additives. • Unprepared, Cook Thoroughly To 160°f. • Keep Refrigerated At 28-34°f. • Store In A Cooler. • Dimensions: 23.38l X 15.63w X 9.75h Inches