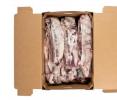

### Choice Fresh Boneless Beef Outside Skirt

Product Description - This Beef Skirt Outside Halal Is Made From 100% Fresh Choice Grade Beef And Contains No Additives. Each Skirt Weighs Approximately 1.4-2.8 Pounds And There Are 2 Skirts Packaged In Each Vacuum-sealed Bag. Each Master Case Measures 23.38 Inches Long By 15.63 Inches Wide By 9.75 Inches High And Weighs A Net Average Of 69-pounds. Keep Refrigerated At 28-34°f. Unprepared, Cook Thoroughly To 160°f. • There Are Two Outside Skirts Per Vacuum-sealed Bag And 16 Bags In Each Master Case. • Each Outside Skirt Weighs Approximately 1.4-2.8 Pounds. • Yield Varies. • Made From 100% Fresh Choice Grade Beef And Contains No Additives. • Unprepared, Cook Thoroughly To 160°f. • Keep Refrigerated At 28-34°f. • Store In A Cooler. • Dimensions: 23.38l X 15.63w X 9.75h Inches