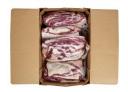

## **Pastrami Choice**

Product Description - Made From 100% Fresh Choice Grade Beef And Contains No Additives

Product Code - 76103 GTIN - 90096423761034

#### **Master Case**

| Piece Count | Net Weight | Gross Weight  |
|-------------|------------|---------------|
| 4           | 75         | 77            |
| Width       | Length     | Height        |
| 15.63"      | 23.38"     | 9.75"         |
| TI          | н          | Cube          |
| 5           | 5          | 2.06 cubic ft |