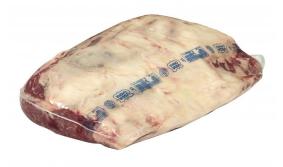

## Ribeye Lipon 2X2 13/Dn Choice

**Product Description** - The America's Heartland Boneless Beef Ribeye Lipon is 100% Choice Grade beef and contains no additives.

#### Features & Benefits

- Yield varies
- Cook thoroughly to 160°F
- Keep refrigerated
- Best if used within 35 days from the date of production
- $\bullet$  Store refrigerated at temperatures from 28 to 34 F