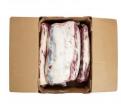

## Ribeye Lipon 2x2 13/up Choice

Product Description - Made From 100% Choice-grade Fresh Beef And Contains No Additives.

Product Code - 35529 GTIN - 90096423355295

#### **Master Case**

| Piece Count | Net Weight | Gross Weight  |
|-------------|------------|---------------|
| 4           | 73         | 75            |
| Width       | Length     | Height        |
| 15.63"      | 23.38"     | 9.75"         |
| TI          | Н          | Cube          |
| 5           | 6          | 2.06 cubic ft |