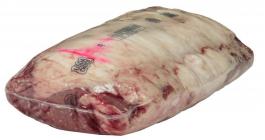

## Choice Fresh Boneless Beef Ribeye Lipon 2x2 13/up

Product Description - 100% Fresh Beef, No Additives

Product Code - 75920 GTIN - 90096423759208