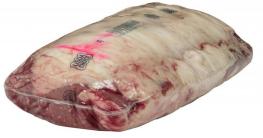

## Choice Fresh Boneless Beef Ribeye Lipon 2x2 13/up

Product Description - 100% Fresh Beef, No Additives

Product Code - 75920 GTIN - 90096423759208