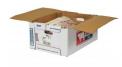

#### **Master Case**

| Piece Count | Net Weight | Gross Weight  |
|-------------|------------|---------------|
| 4           | 74         | 76.23         |
| Width       | Length     | Height        |
| 15.63"      | 23.38"     | 9.75"         |
| TI          | HI         | Cube          |
| 5           | 6          | 2.06 cubic ft |