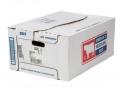

#### **Master Case**

| Piece Count | Net Weight | Gross Weight  |
|-------------|------------|---------------|
| 4           | 74         | 76.23         |
| Width       | Length     | Height        |
| 15.63"      | 23.38"     | 9.75"         |
| TI          | HI         | Cube          |
| 5           | 6          | 2.06 cubic ft |