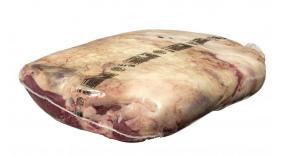

## Choice Fresh Boneless Beef Shoulder Clod 1/4"

Product Description - 100% Fresh Beef, No Additives

Product Code - 35001 GTIN - 90096423350016

#### Ingredients

Beef