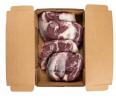

#### Master Case

| Piece Count | Net Weight | Gross Weight  |
|-------------|------------|---------------|
| 4           | 51         | 53            |
| Width       | Length     | Height        |
| 15.5"       | 23.38"     | 7"            |
| TI          | HI         | Cube          |
| 8           | 6          | 1.47 cubic ft |