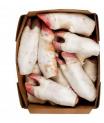

#### **Master Case**

| Piece Count | Net Weight | Gross Weight  |
|-------------|------------|---------------|
| 1           | 51         | 53            |
| Width       | Length     | Height        |
| 15.04"      | 19.04"     | 6.15"         |
| TI          | HI         | Cube          |
| 6           | 6          | 1.02 cubic ft |