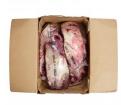

#### **Master Case**

| Piece Count | Net Weight | Gross Weight  |
|-------------|------------|---------------|
| 4           | 58         | 67.9          |
| Width       | Length     | Height        |
| 15.63"      | 23.38"     | 9.75"         |
| TI          | HI         | Cube          |
| 5           | 6          | 2.06 cubic ft |