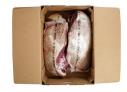

#### **Master Case**

| Piece Count | Net Weight | Gross Weight  |
|-------------|------------|---------------|
| 4           | 56         | 58            |
| Width       | Length     | Height        |
| 15.63"      | 23.38"     | 9.75"         |
| TI          | н          | Cube          |
| 5           | 5          | 2.06 cubic ft |