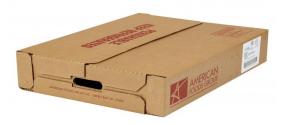

### Master Case

| Piece Count | Net Weight | Gross Weight  |
|-------------|------------|---------------|
| 4           | 40         | 41.61         |
| Width       | Length     | Height        |
| 17.5"       | 23.81"     | 4.63"         |
| TI          | HI         | Cube          |
| 4           | 12         | 1.12 cubic ft |