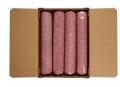

# Fresh 73/27 Fine Ground Beef 4/10 Lb Chubs

**Product Description** - 100% Hand-selected Premium Cut Ground Beef, No Additives

Product Code - 31705

GTIN - 90096423317057

### Master Case

| Piece Count | Net Weight | Gross Weight  |
|-------------|------------|---------------|
| 4           | 40         | 41.61         |
| Width       | Length     | Height        |
| 17.5"       | 23.81"     | 4.63"         |
| TI          | HI         | Cube          |
| 4           | 12         | 1.12 cubic ft |