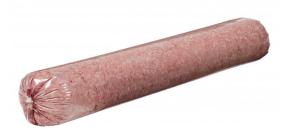

## Ground Beef 73/27 8/10 Lb

**Product Description** - American Foods Group Ground Beef Chubs Are Made With 100-percent Usda Beef With No Fillers. This Beef Is Great For A Variety Of Applications, Giving You Greater Versatility.

Product Code - 20100 GTIN - 90096423201004