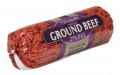

# Fresh 73/27 Fine Ground Beef 8/5 Lb Chubs

**Product Description** - 100% Hand-selected Premium Cut Ground Beef, No Additives

Product Code - 40116 GTIN - 10096423401163 UPC Code - 096423401166

## **Retail Pack**

| Net Weight | Width | Length | Height |
|------------|-------|--------|--------|
| 5          | 3.5"  | 12"    | 3.5"   |