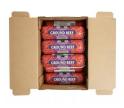

#### **Master Case**

| Piece Count | Net Weight | Gross Weight  |
|-------------|------------|---------------|
|             | 39.8       | 44            |
| Width       | Length     | Height        |
| 13.5"       | 19.75"     | 8"            |
| TI          | HI         | Cube          |
| 7           | 7          | 1.23 cubic ft |

## **Retail Pack**

| Net Weight | Width | Length | Height |
|------------|-------|--------|--------|
| 5          | 3.5"  | 12"    | 3.5"   |