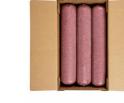

### Master Case

| Piece Count | Net Weight | Gross Weight  |
|-------------|------------|---------------|
| 6           | 60         | 61.88         |
| Width       | Length     | Height        |
| 13.25"      | 23.75"     | 8.75"         |
| TI          | HI         | Cube          |
| 6           | 5          | 1.59 cubic ft |