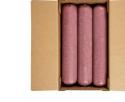

### Master Case

| Piece Count | Net Weight | Gross Weight  |
|-------------|------------|---------------|
| 6           | 60         | 61.88         |
| Width       | Length     | Height        |
| 13.25"      | 23.75"     | 8.75"         |
| TI          | HI         | Cube          |
| 6           | 5          | 1.59 cubic ft |