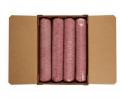

## Fresh 81/19 Coarse Ground Beef 8/10 Lb Chubs

Product Description - 100% Hand-selected Premium Cut Ground Beef, No Additives

Product Code - 12410 GTIN - 90096423124105

#### **Master Case**

| Piece Count | Net Weight | Gross Weight  |
|-------------|------------|---------------|
| 8           | 80         | 82.2          |
| Width       | Length     | Height        |
| 17.25"      | 23.5"      | 8.75"         |
| TI          | н          | Cube          |
| 4           | 6          | 2.05 cubic ft |