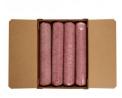

## Fresh 81/19 Coarse Ground Beef 8/10 Lb Chubs

Product Description - 100% Hand-selected Premium Cut Ground Beef, No Additives

Product Code - 12410 GTIN - 90096423124105

#### **Master Case**

| Piece Count | Net Weight | Gross Weight  |
|-------------|------------|---------------|
| 8           | 80         | 82.2          |
| Width       | Length     | Height        |
| 17.25"      | 23.5"      | 8.75"         |
| TI          | н          | Cube          |
| 4           | 6          | 2.05 cubic ft |