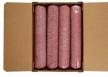

## Beef Fine Ground, 85% Lean 15% Fat, 4-10 Pound Tubes Per 40 Pound Catch Weight Master Case

**Product Description** - 100% Hand-selected Premium Cut Ground Beef, No Additives

Product Code - 51200

GTIN - 90096423512001

#### Master Case

| Piece Count | Net Weight | Gross Weight  |
|-------------|------------|---------------|
| 4           | 40         | 41.61         |
| Width       | Length     | Height        |
| 17.5"       | 23.81"     | 4.63"         |
| TI          | HI         | Cube          |
| 4           | 12         | 1.12 cubic ft |