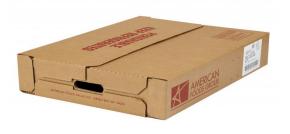

#### **Master Case**

| Piece Count | Net Weight | Gross Weight  |
|-------------|------------|---------------|
| 4           | 40         | 41.61         |
| Width       | Length     | Height        |
| 17.5"       | 23.81"     | 4.63"         |
| TI          | Н          | Cube          |
| 4           | 12         | 1.12 cubic ft |