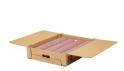

# Fresh 85/15 Fine Ground Beef Round 4/10 Lb Chubs

**Product Description** - 100% Hand-selected Premium Cut Ground Beef, No Additives

Product Code - 32210 GTIN - 90096423322105

#### **Master Case**

| Piece Count | Net Weight | Gross Weight  |
|-------------|------------|---------------|
| 4           | 40         | 41.61         |
| Width       | Length     | Height        |
| 17.5"       | 23.81"     | 4.63"         |
| TI          | Н          | Cube          |
| 4           | 12         | 1.12 cubic ft |